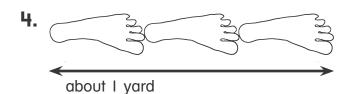

\_\_\_\_ footprints together are about I \_\_\_\_ long.

A skateboard is about \_\_\_\_ yard long.